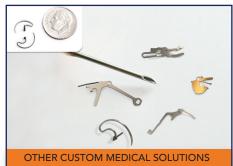

Our medical custom engineered solutions include surgical, X-ray, optical and other custom applications. We also make innovative components such as springs, implantable bone plates, sampling needles and micro-stampings for medical and surgical suturing devices.

Our cutting edge micro-fine blanking and microstamping technologies are empowering new generations of medical devices. Our precision engineered components (measured in microns) are custom designed for several industry leading customers (e.g. diabetic CGM, implantables, etc.).